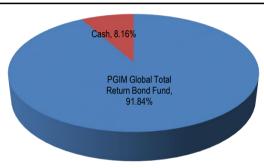

#### Top Holdings in Portfolio (Alphabetical Order)

PGIM Global Total Return Bond Fund (Mutual Fund)

#### Assets Allocation