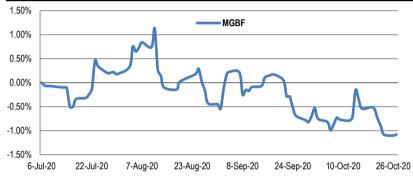

#### Since Inception Performance

# **Historical Performance**

|                                              | 1 Month | 3 Months | 6 Months | YTD | 1 Year | 3 Years | Since Inception |
|----------------------------------------------|---------|----------|----------|-----|--------|---------|-----------------|
| PML USD Global Total Return Bond Fund (MGBF) | -0.39%  | -1.26%   | N/A      | N/A | N/A    | N/A     | -1.08%          |