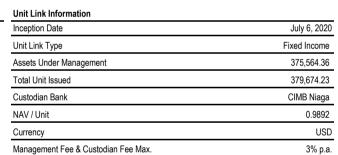

|
|---|------------------------------------------|------------|
| t | Money Market                             | 0% - 20%   |

## About PFI Mega Life

Established in 2011, PT PFI Mega Life Insurance is a newly structured joint venture life insurance company which combines the global expertise of Prudential Financial Inc with the local market network of CT Corpora. PFI Mega Life offers an array of life insurance products which cater to a wide range of customers, from large entities to individuals.

#### Top Holdings in Portfolio (Alphabetical Order)

PGIM Global Total Return Bond Fund (Mutual Fund)

#### Since Inception Performance



#### Assets Allocation



### Risk Profile



Money Market Unit Link (MMUL)

Fixed Income Unit Link (FIUL)

Balanced Unit Link (BUL)

Equity Unit Link (EUL)



# **Investment Risks**

- Risk of deteriorating economic and political conditions.
- Risk of decrease in investment value.
- Risk of liquidity.
- Risk of dissolution and liquidation.

# **Historical Performance**

|                                              | 1 Month | 3 Months | 6 Months | YTD | 1 Year | 3 Years | Since Inception |
|----------------------------------------------|---------|----------|----------|-----|--------|---------|-----------------|
| PML USD Global Total Return Bond Fund (MGBF) | -0.39%  | -1.26%   | N/A      | N/A | N/A    | N/A     | -1.08%          |

# Disclaimer

This report is prepared by PT PFI Mega Life Insurance for informational purposes only and can not be used or used as a basis for offering or selling. This report is based on the circumstances that